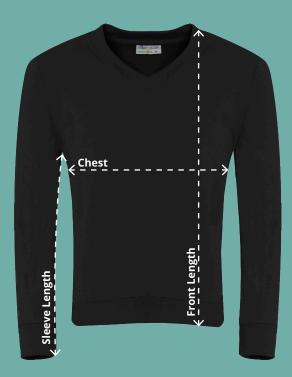

## Chest (At 2cm from under arm)

Measure across the chest at 2cm below the underarm with the garment laid flat.

## **Front Length**

Measure from the side neck point of the shoulder down to the hemline.

## **Underarm Sleeve Length**

Measure from where the arm seam meets the chest down to the end of the cuff.

## Select V-Neck Sweatshirt Code: AAAA111965 (3SV)

| Select V-Neck Sweatshirt |      |     |      |     |      |       |      |      |      |    |      |      |
|--------------------------|------|-----|------|-----|------|-------|------|------|------|----|------|------|
| To fit age               | 2    | 3/4 | 5/6  | 7/8 | 9/10 | 11/12 | 13   |      |      |    |      |      |
| To fit size              |      |     |      |     |      |       |      | S    | М    | L  | XL   | XXL  |
| 1/2 Chest (cm)*          | 34   | 36  | 38.5 | 41  | 43.5 | 47.5  | 50.5 | 54.5 | 57.5 | 62 | 66.5 | 72   |
| Front length (cm)        | 39   | 43  | 47   | 51  | 55   | 60    | 65   | 67.5 | 72   | 75 | 79   | 83   |
| Sleeve length (cm)*      | 26.5 | 30  | 34   | 37  | 41   | 45    | 49   | 52   | 54.5 | 57 | 59.5 | 60.5 |